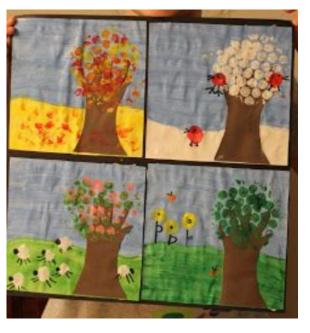

### Here are some pictures to give you some ideas.

When you have completed your 4 seasons pictures, print off the calendar dates sheet and attach to the bottom of your art work. (Choose from portrait or landscape to match your chosen design)