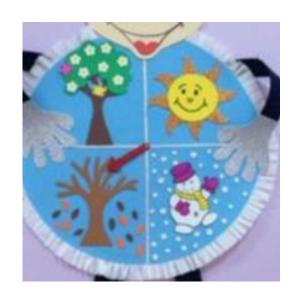

### Here are some pictures to give you some ideas.

When you have completed your 4 seasons pictures, print off the calendar dates sheet and attach to the bottom of your art work. (Choose from portrait or landscape to match your chosen design)