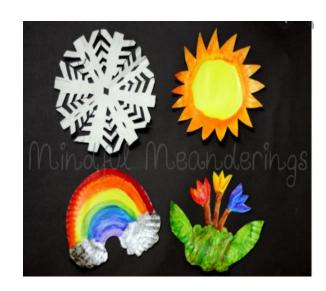

### Here are some pictures to give you some ideas.

When you have completed your 4 seasons pictures, print off the calendar dates sheet and attach to the bottom of your art work. (Choose from portrait or landscape to match your chosen design)