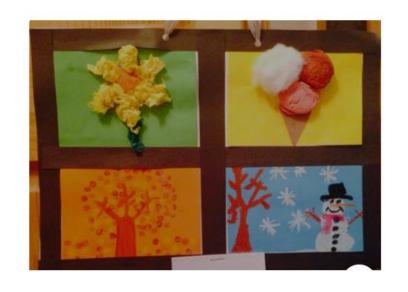

### Here are some pictures to give you some ideas.

When you have completed your 4 seasons pictures, print off the calendar dates sheet and attach to the bottom of your art work. (Choose from portrait or landscape to match your chosen design)