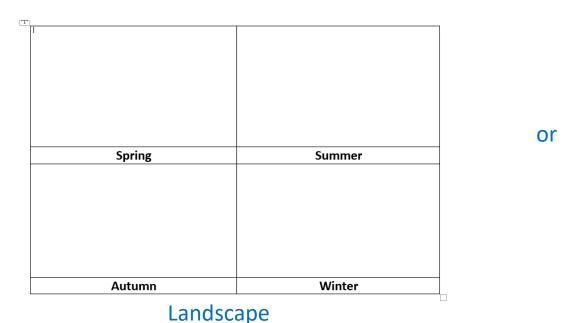

### Task: To design and make a calendar for 2021 based on the 4

seasons.

1. Decide which template layout you want to use (portrait or landscape)

If you cannot print this off you can make your own by folding a sheet of paper into 4, to create the 4 boxes.

Spring Summer Winter Autumn

**Portrait** 