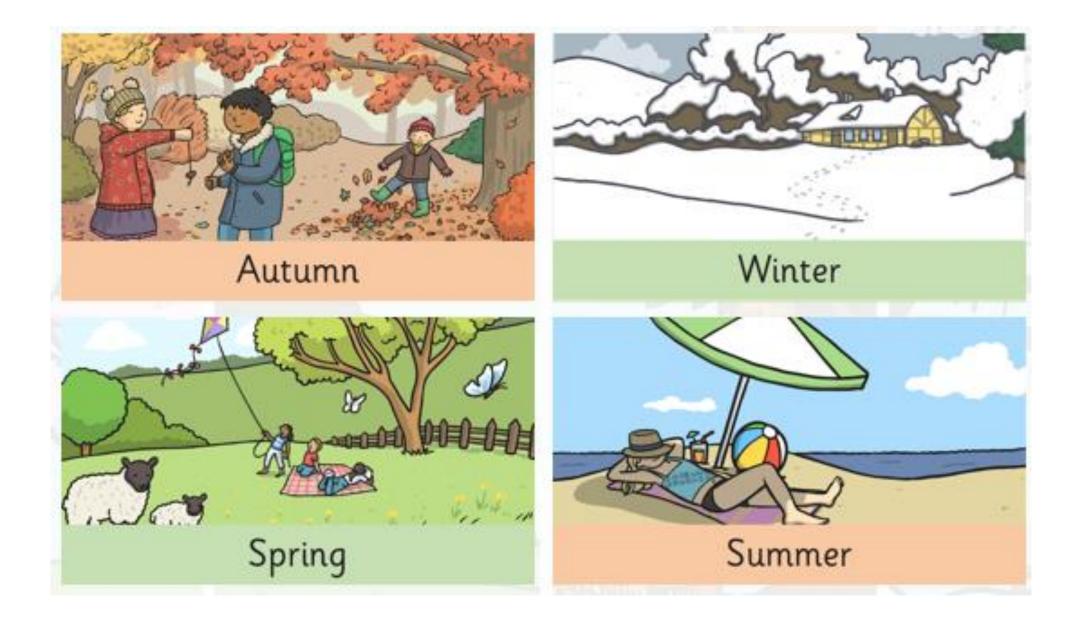

## What Are Seasons?

#### Recalling our work last term in science:

- 1. What are seasons?
- 2. What are the names of the seasons?
- 3. What happens in each of the seasons?
- 4. What is the weather like in each season?
- 5. Which season are we in at the moment? How do you know?

# **The Four Seasons**