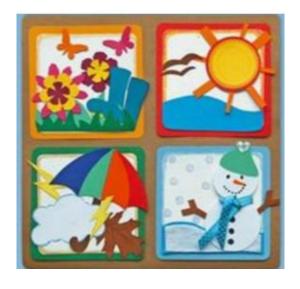

### Here are some pictures to give you some ideas.

When you have completed your 4 seasons pictures, print off the calendar dates sheet and attach to the bottom of your art work. (Choose from portrait or landscape to match your chosen design)