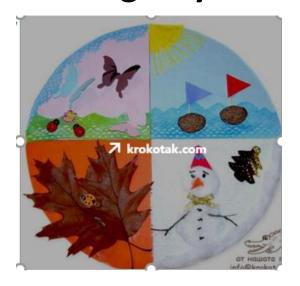

### Here are some pictures to give you some ideas.

When you have completed your 4 seasons pictures, print off the calendar dates sheet and attach to the bottom of your art work. (Choose from portrait or landscape to match your chosen design)